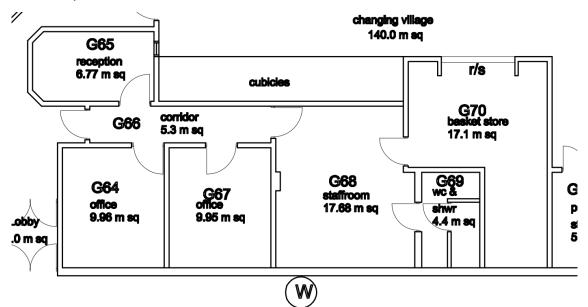

#### **Overview Table**

| Damaged item                           | Location          | Quantality | Budget figure cost | Notes                                   |
|----------------------------------------|-------------------|------------|--------------------|-----------------------------------------|
| Glass window panels                    | Foyer / Reception | 12         | £4,400             | Possibly<br>laminated<br>security glass |
| 1m x 1m toughened<br>glass             | Main pool         | 13         | £3,900             |                                         |
| Double glazed glass<br>doors           | Main pool         | 5          | £3,000             | Subject to VP<br>size                   |
| 600mm x 600mm ceiling<br>tiles         | Main pool         | 70         | £700 + £1,200      | Subject to<br>access & H&S              |
| 10 metres x 22mm<br>ceiling grid track | Main Pool         | 1          | £1000 + £600       |                                         |
| 5sqm x non-slip tile<br>replacement    | Main pool         | 1          | £500               |                                         |

| 600mm x 600mm ceiling<br>tiles        | Small pool     | 30    | £200 + £600 |                             |
|---------------------------------------|----------------|-------|-------------|-----------------------------|
| Glazed glass panels                   | Social hall    | 22    | £2,200      | Subject to spec<br>& sizes  |
| 6ft light fittings                    | Theatre hall   | 2     | £250        |                             |
| Toilet                                | Male toilet    | 3     | £1,500      |                             |
| Urinal                                | Male toilet    | 2     | £350        |                             |
| Basin                                 | First aid room | 1     | £150        |                             |
| 600mm x 600mm ceiling<br>tiles        | Offices        | 20    | £150        |                             |
| 8 metres x 22mm ceiling<br>grid track | Offices        | 1     | £800        |                             |
| 1.2m x 2.4m sky light                 | Offices        | 3     | £750        | Subject to spec<br>& sizes  |
| Glazed glass window<br>panels         | Youth club     | 15    | £1,800      | Subject to spec<br>& sizes  |
| Glazed glass door<br>panels           | Youth club     | 2     | £300        | Subject to spec<br>& sizes  |
| 1000mm Kitchen wall cabinet           | Staff room     | 1     | £120        |                             |
| 500mm Kitchen<br>undercounter cabinet | Staff room     | 2     | £220        |                             |
| 3m Kitchen worktop                    | Staff room     | 1     | £200        |                             |
| Clean up & making good                | All areas      | 1     | £4828       | Includes 20%<br>contingency |
|                                       |                | total | £29,718.00  |                             |