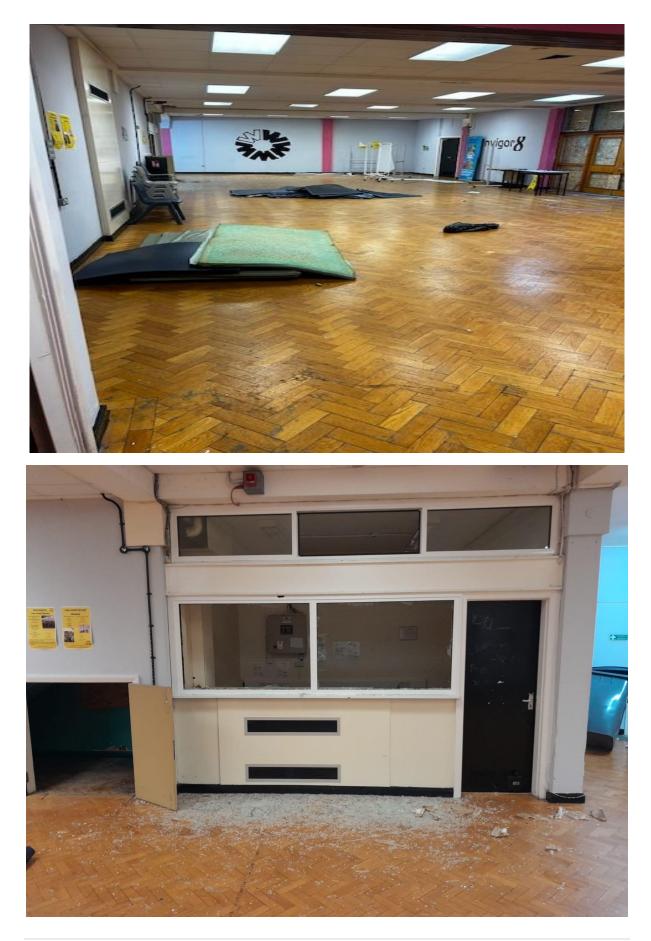

# Social / Middle Hall

Vandalism caused to glass panels throughout the social hall area.

22 x glazed glass panels on various sizes.

12 | Page