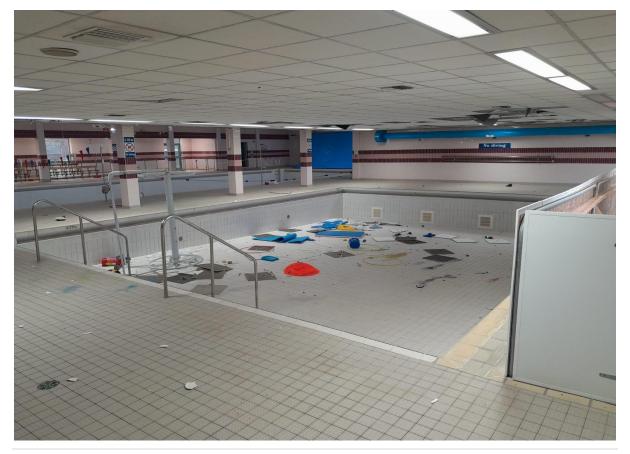

#### Main Swimming Pool

Vandalism caused to glass panels and ceiling within the main swimming pool area.

13 x 1m x 1m toughened single glass panels.

5 x double glazed glass doors.

70 x 600mm x 600mm water resident false ceiling tiles.

10 metres of 22mm ceiling grid repairs.

5sqm x non-slip tile repairs

VANDALISM SURVEY REPORT

8 | P a g e