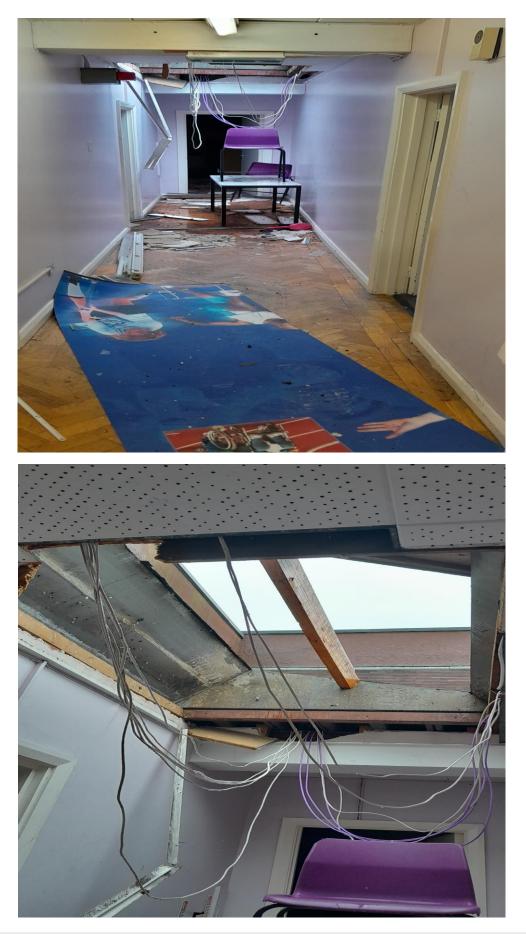

# **Offices**

Vandalism caused to ceilings within the offices areas.

30 x 600mm x 600mm water resident false ceiling tiles.

- 8 metres of 22mm ceiling grid repairs.
- 1.2m x 2.4m sky light.

VANDALISM SURVEY REPORT