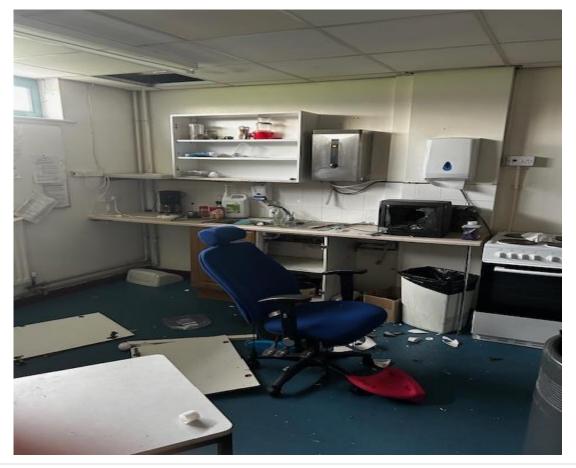

#### Staff room

Vandalism caused to kitchen area within the staff room area.

- 1 x 1000mm wall cabinet
- 3 x 500mm single undercounter cabinet

3m x worktop

24 | Page