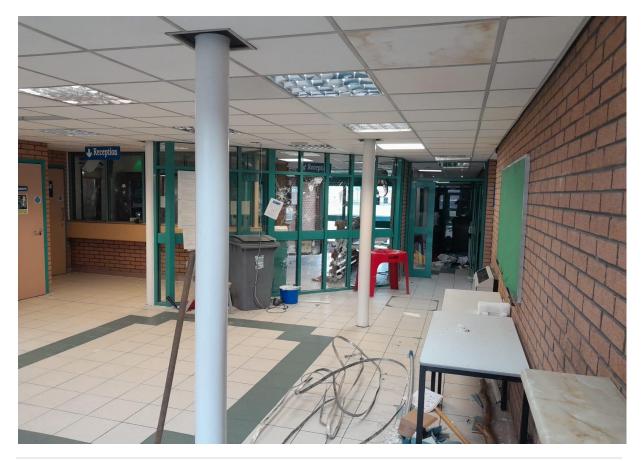

# Foyer / Reception area

Vandalism caused to glass panels within foyer area.

12 x single glass panels of various sizes.

VANDALISM SURVEY REPORT