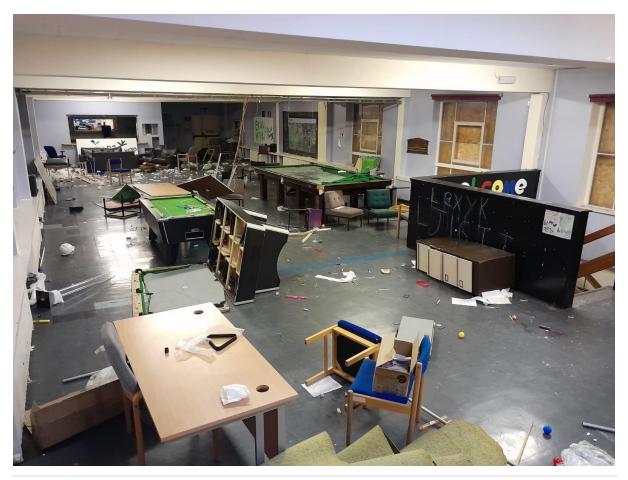

### Youth Club

Vandalism caused to glass windows and doors throughout the Youth Club area.

13 x full glazed windows of various sizes.

2 x glazed glass door panel.

FIRST FLOOR (FENDER YOUTH CLUB) Located to the front of the building 220.0 M SQ