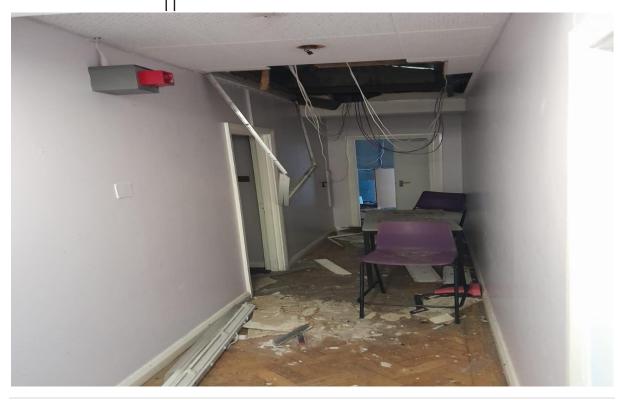

# **Offices**

Vandalism caused to ceilings within the offices areas.

30 x 600mm x 600mm water resident false ceiling tiles.

- 8 metres of 22mm ceiling grid repairs.
- 1.2m x 2.4m sky light.

VANDALISM SURVEY REPORT