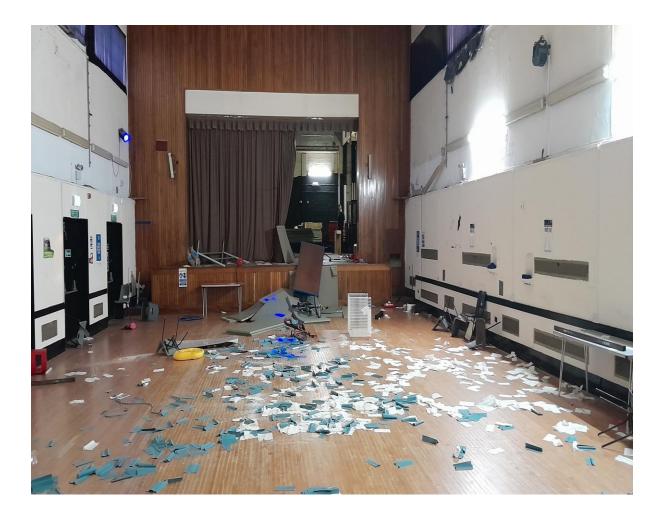

# Theatre / Large Hall

Vandalism caused to lighting within the Theatre Hall area.

2 x 6ft light fittings