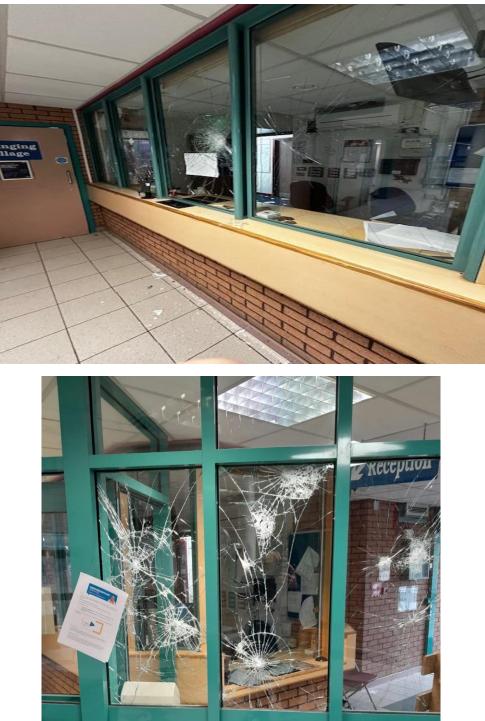

# Foyer / Reception area

Vandalism caused to glass panels within foyer area.

12 x single glass panels of various sizes.

VANDALISM SURVEY REPORT