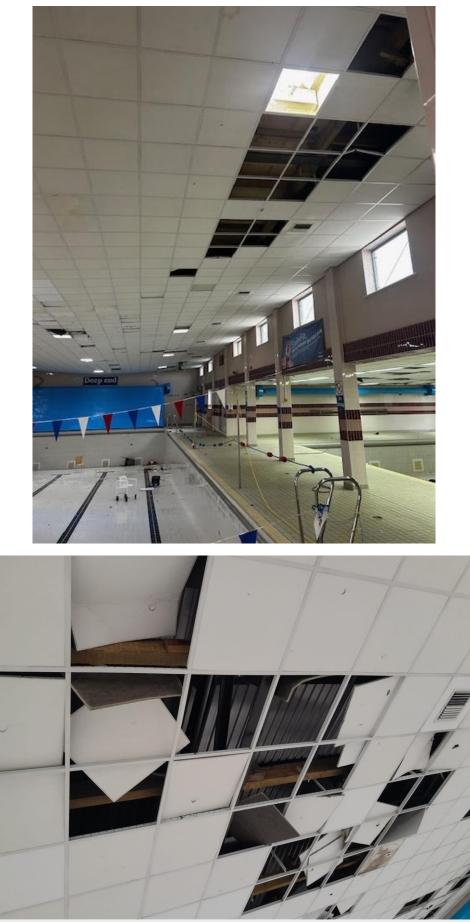

#### Main Swimming Pool

Vandalism caused to glass panels and ceiling within the main swimming pool area.

13 x 1m x 1m toughened single glass panels.

5 x double glazed glass doors.

70 x 600mm x 600mm water resident false ceiling tiles.

10 metres of 22mm ceiling grid repairs.

5sqm x non-slip tile repairs

VANDALISM SURVEY REPORT

8 | P a g e

# Small / Learner Swimming Pool

Vandalism caused to ceiling tiles within the small swimming pool area.

30 x 600mm x 600mm water resident false ceiling tiles.

VANDALISM SURVEY REPORT

11 | P a g e