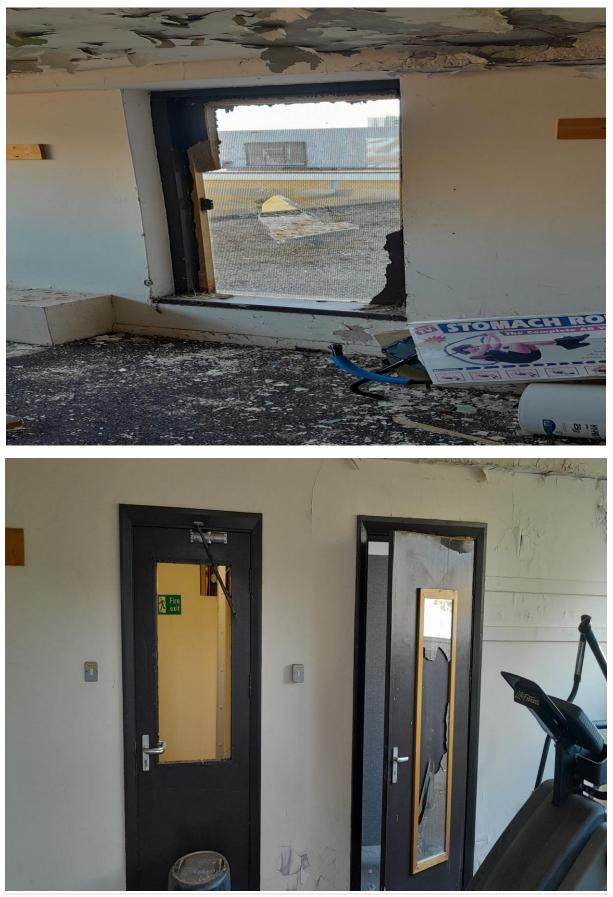

# **Offices**

Vandalism caused to ceilings within the offices areas.

30 x 600mm x 600mm water resident false ceiling tiles.

- 8 metres of 22mm ceiling grid repairs.
- 1.2m x 2.4m sky light.

VANDALISM SURVEY REPORT