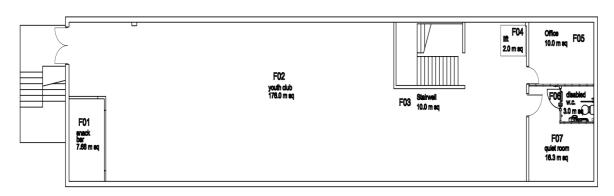

### Youth Club

Vandalism caused to glass windows and doors throughout the Youth Club area.

13 x full glazed windows of various sizes.

2 x glazed glass door panel.

FIRST FLOOR (FENDER YOUTH CLUB) Located to the front of the building 220.0 M SQ