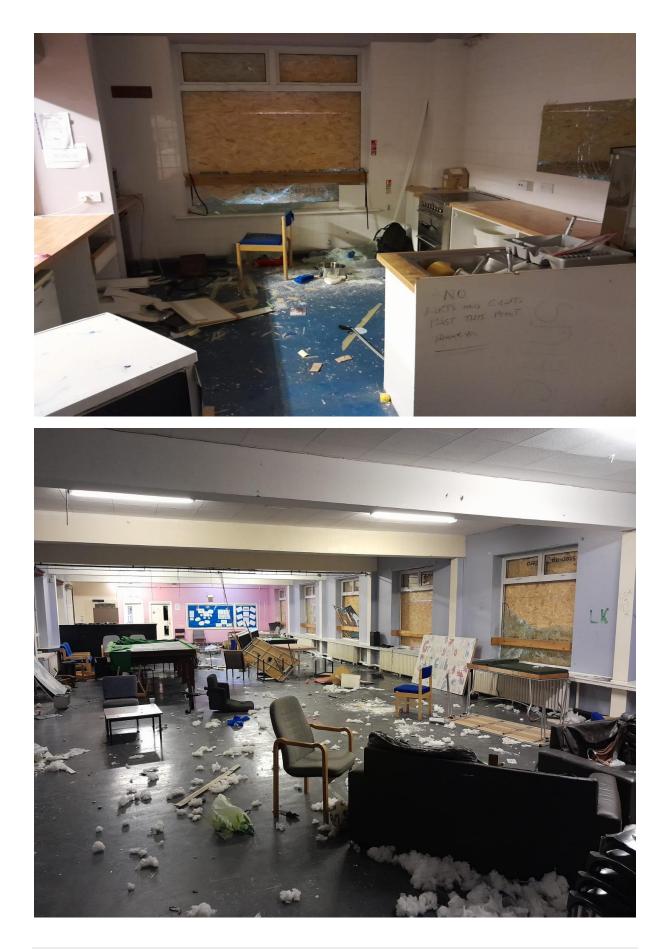

### Youth Club

Vandalism caused to glass windows and doors throughout the Youth Club area.

13 x full glazed windows of various sizes.

2 x glazed glass door panel.

FIRST FLOOR (FENDER YOUTH CLUB) Located to the front of the building 220.0 M SQ

#### Staff room

Vandalism caused to kitchen area within the staff room area.

- 1 x 1000mm wall cabinet
- 3 x 500mm single undercounter cabinet

3m x worktop

24 | Page