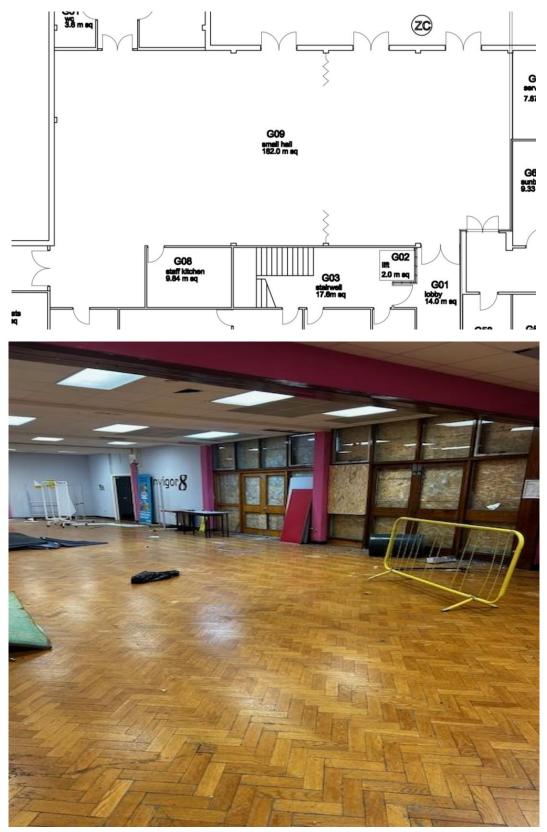

# Social / Middle Hall

Vandalism caused to glass panels throughout the social hall area.

22 x glazed glass panels on various sizes.

12 | Page