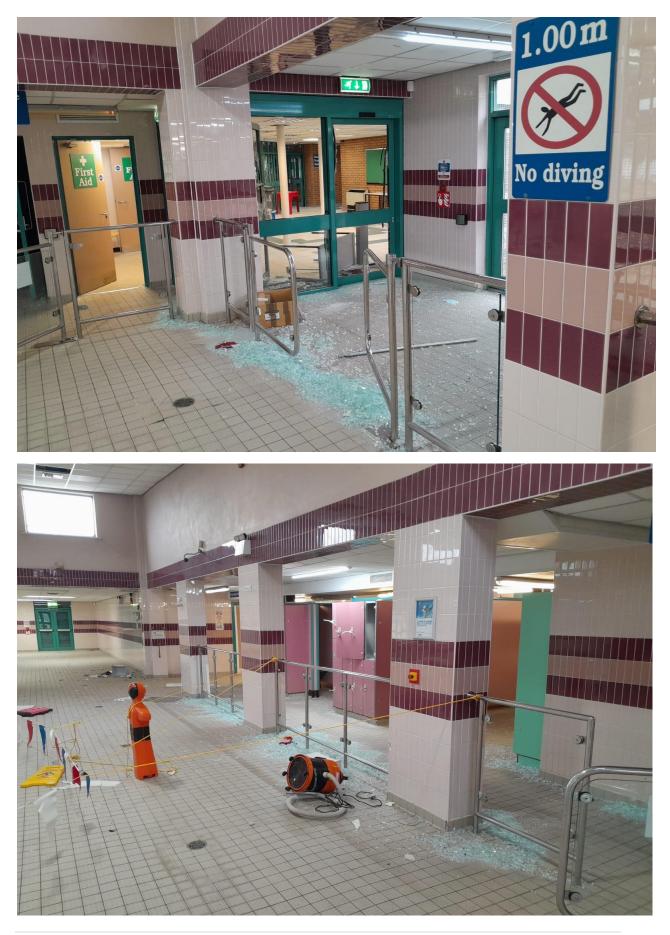

# Foyer / Reception area

Vandalism caused to glass panels within foyer area.

12 x single glass panels of various sizes.

VANDALISM SURVEY REPORT