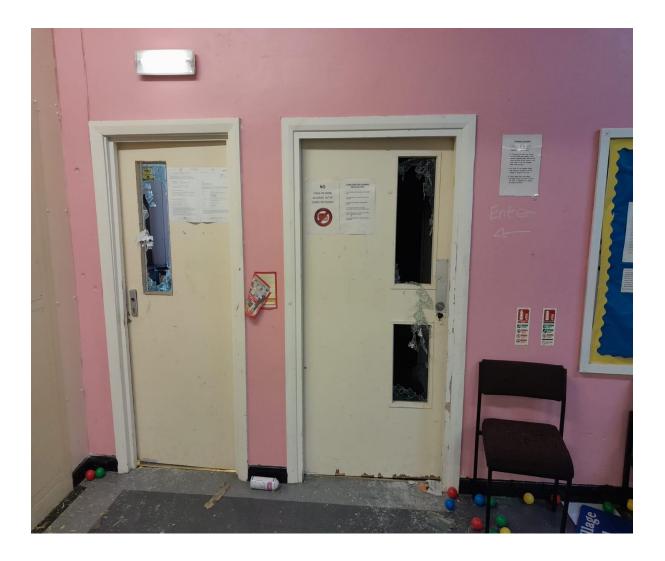

### Youth Club

Vandalism caused to glass windows and doors throughout the Youth Club area.

13 x full glazed windows of various sizes.

2 x glazed glass door panel.

FIRST FLOOR (FENDER YOUTH CLUB) Located to the front of the building 220.0 M SQ