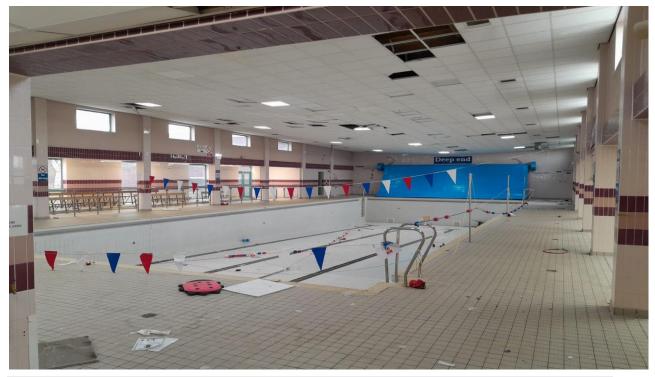

#### Main Swimming Pool

Vandalism caused to glass panels and ceiling within the main swimming pool area.

13 x 1m x 1m toughened single glass panels.

5 x double glazed glass doors.

70 x 600mm x 600mm water resident false ceiling tiles.

10 metres of 22mm ceiling grid repairs.

5sqm x non-slip tile repairs

VANDALISM SURVEY REPORT

8 | P a g e