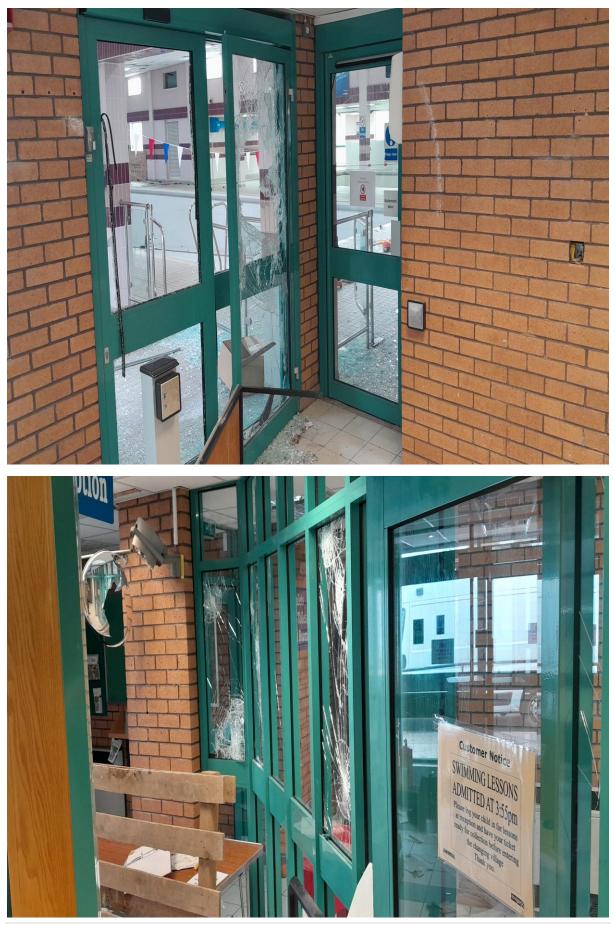

# Foyer / Reception area

Vandalism caused to glass panels within foyer area.

12 x single glass panels of various sizes.

VANDALISM SURVEY REPORT