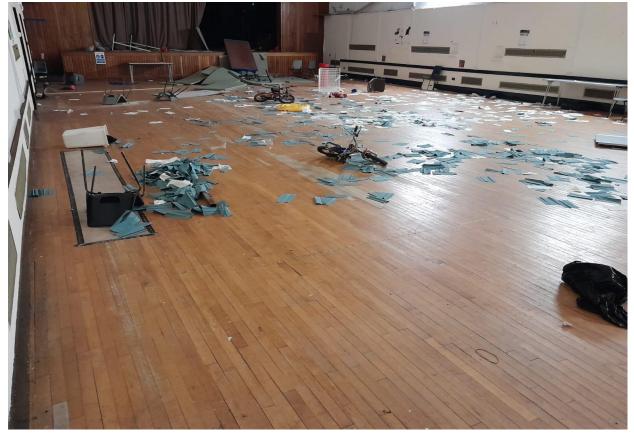

# Social / Middle Hall

Vandalism caused to glass panels throughout the social hall area.

22 x glazed glass panels on various sizes.

12 | Page