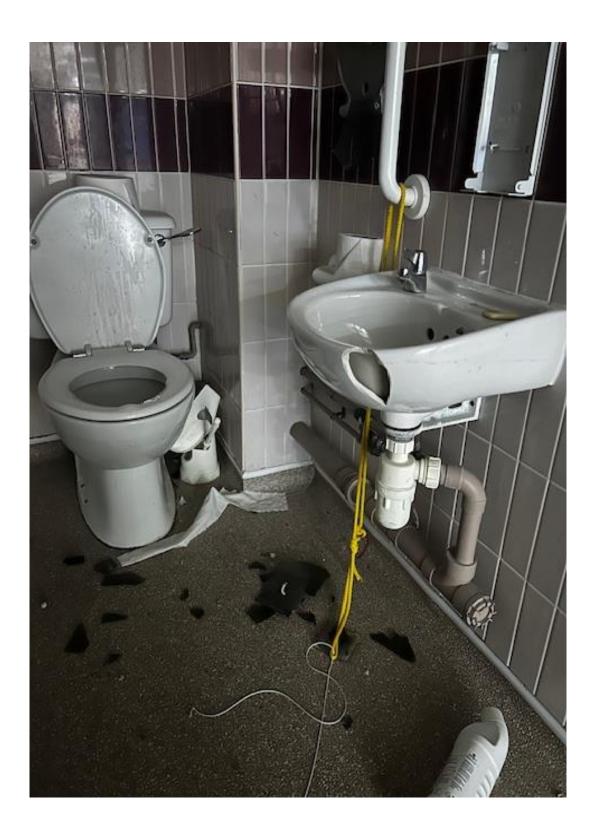

# <u>Toilets</u>

Vandalism caused to urinals and basins within toilets.

- 2 x urinals.
- 3 x toilets.
- 1 x basin.