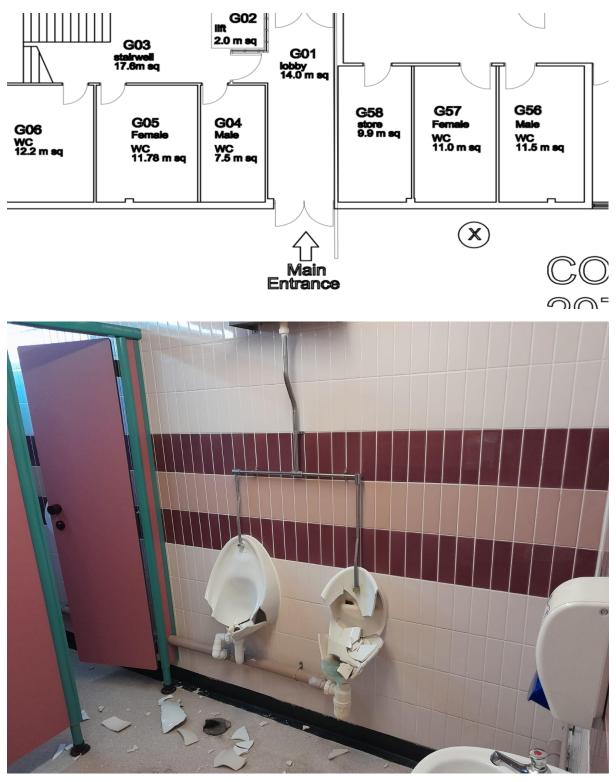

# <u>Toilets</u>

Vandalism caused to urinals and basins within toilets.

- 2 x urinals.
- 3 x toilets.
- 1 x basin.