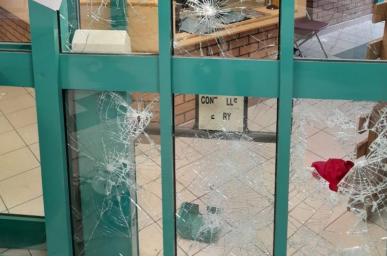

# Foyer / Reception area

Vandalism caused to glass panels within foyer area.

12 x single glass panels of various sizes.

VANDALISM SURVEY REPORT